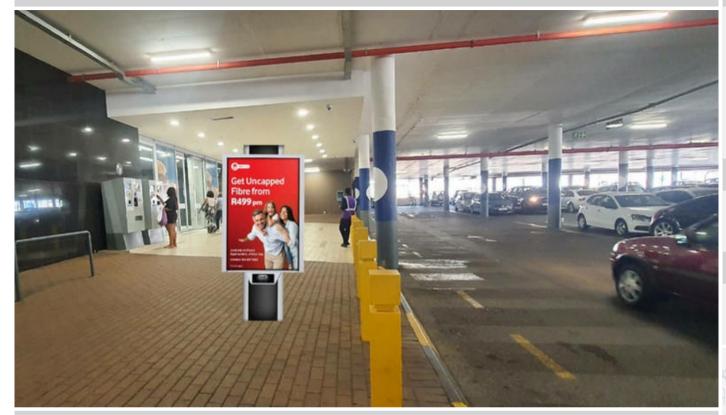

### Site Description

The Centurion Mall is a beautiful centre situated in the choice area of Centurion, Gauteng. Easily accessible and along public transport routes with over 220 local and international shops to choose from, including: Woolworths, Checkers, Pick n Pay, Game, Shoprite, H&M, Cotton on, McDonald's, Château Gâteaux, Big Blue, Starbucks, to name a few. This mini pavelite is positioned on the ground floor at entrance 9.

## **Specifications**

Orientation: Portrait

Dimensions: 1.8 x 1.2