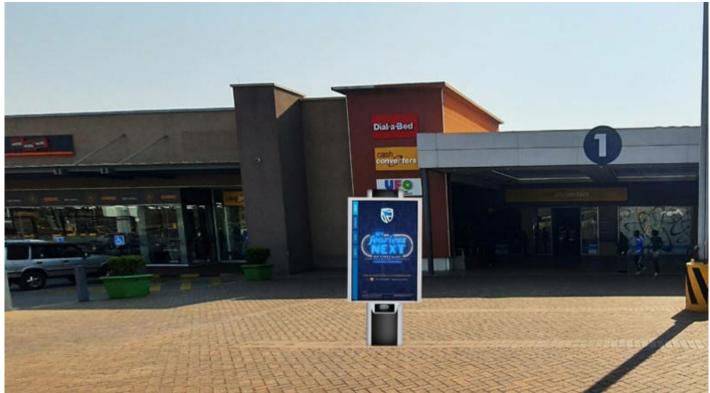

# Site Description

The Centurion Mall is a beautiful centre situated in the choice area of Centurion, Gauteng. Easily accessible and along public transport routes with over 220 local and international shops to choose from, including: Woolworths, Checkers, Pick n Pay, Game, Shoprite, H&M, Cotton on, McDonald's, Château Gâteaux, Big Blue, Starbucks, to name a few. This mini pavelite is positioned on the 1st floor at entrance 1.

## **Specifications**

Orientation: Portrait

Dimensions: 1.8 x 1.2