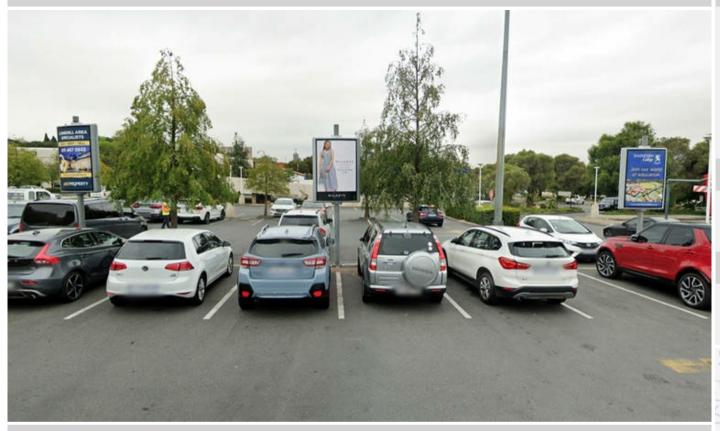

### Site Description

Located in one of Johannesburg's fastest growing suburbs, on Lonehill Boulevard in Lonehill, Johannesburg. The Lonehill Shopping Centre is a shopping hub for many of the affluent local community members and features anchor tenants like Woolworths, Pick 'n Pay and Virgin Active. The mini frames are all strategically positioned within the parking area.

## **Specifications**

Orientation: Portrait

Dimensions: 1.8 x 1.2