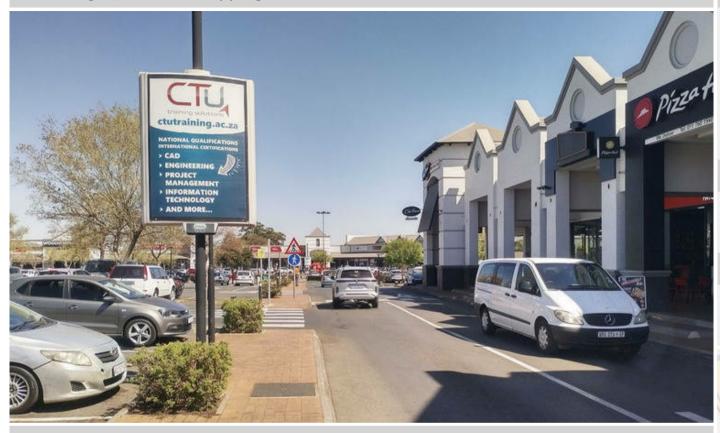

## Site Description

The Village @ Horizon is situated just off Ontdekkers rd in Roodepoort. The Retail centre is very active with anchor tenants such as Checkers, Woolworths, Nandos and Clicks. The centre accommodates Restaurants, Salons, Take-away and other various shops. The mini frames are all strategically positioned within the parking area.