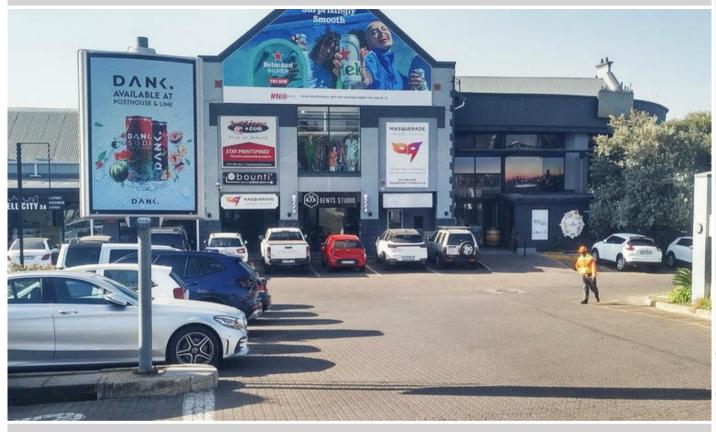

# Site Description

Posthouse on Main offers consumers shops from different categories. Perfectly located next to Main road, A grade office parks and walking distance to William Nicol Drive. The mini frames are installed capturing traffic driving into and out of the centre.

### **Specifications**

Orientation: Portrait

Dimensions: 1.8 x 1.2