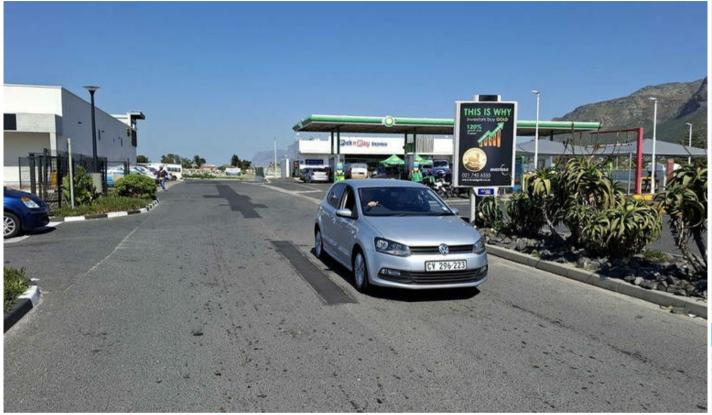

## Site Description

Located just off Prince George Drive Muizenburg, the brand-new look Capricorn Square now offers greater variety, ample free parking all in a safe and secure environment. Anchor tenants Woolworths Food, Pick 'n Pay and Zone Fitness are open 7-days a week for shopping pleasure. These mini pavelites are positioned in the main parking area.

### **Specifications**

Orientation: Portrait

Dimensions: 1.8 x 1.2