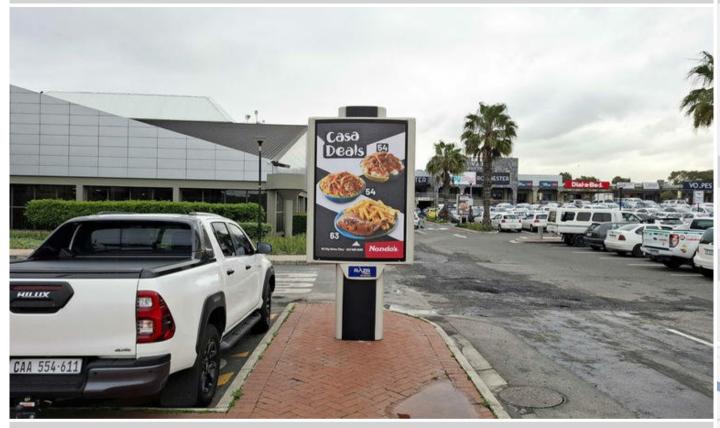

## Site Description

Situated at the prominent N1 City. N1 Value Centre is a retail convenience centre anchored Spar, Build It, Kloppers, Nando's, KFC and Virgin Active. These mini pavelites are positioned caturing traffic driving into and exiting the centre.

### **Specifications**

Orientation: Portrait

Dimensions: 1.8 x 1.2