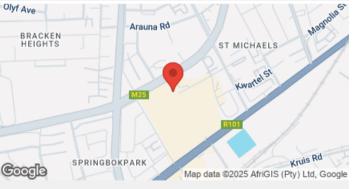

# Pick n Pay Brackenfell Hypermarket, Cnr Jeanette Street and Old Paarl Road, Brackenfell - **RMPNP04**

#### Location

Pick n Pay Brackenfell Hypermarket, Cnr Name:

leanette Street and Old Paarl Road.

Brackenfell

Suburb: Brackenfell

City: Cape Town

Western Cape Province:

SEM: 4 - 7