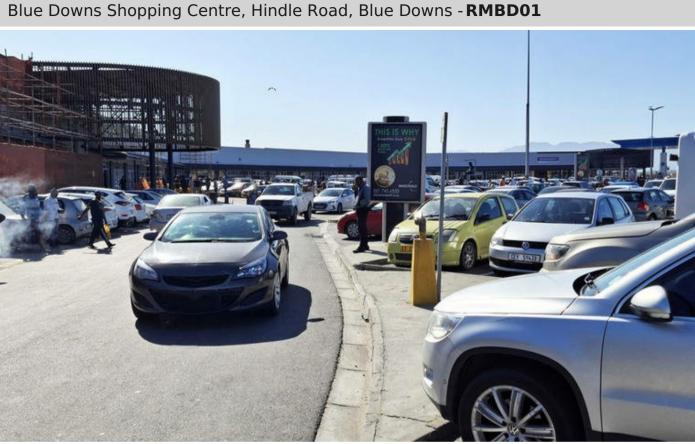

## Site Description

This busy retail shopping centre is located in the busy area of Blue Downs and anchored by blue chip tenants Shoprite and PEP. It is also host to other national retailers such as KFC and Goodhope Tyres. This location is ideally suited to the lower LSM market and is near to the industrial areas of Blackheath and Kuilsrivier. These mini pavelites are positioned caturing traffic driving into and exiting the centre.