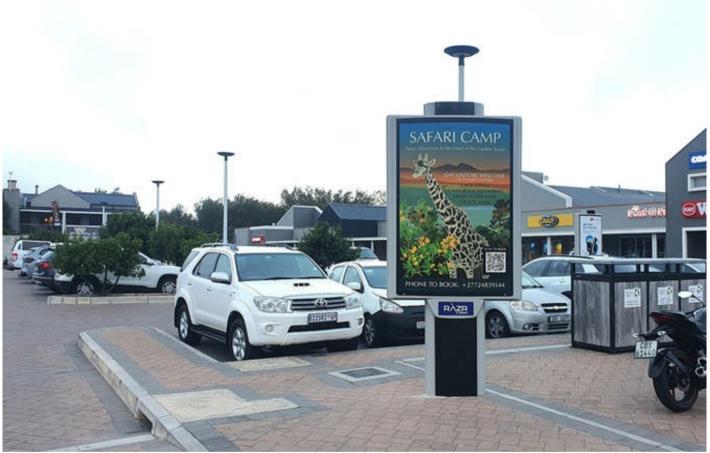

## Hartenbos Seefront - RMHS01

### Site Description

Hartenbos Seefront Mall is located in Hartenbos, Mossel bay and forms part of a holiday destination with high visitor volumes. Major tenants include Pick & Day, Spur, Spec Savers, The Crazy Store, the waterpark, entertainment area, Ocean Basket and Clicks. These Mini Pavelites are all positioned at the parking areas of the mall.

# **Specifications**

Orientation: Portrait

Dimensions: 1.8 x 1.2