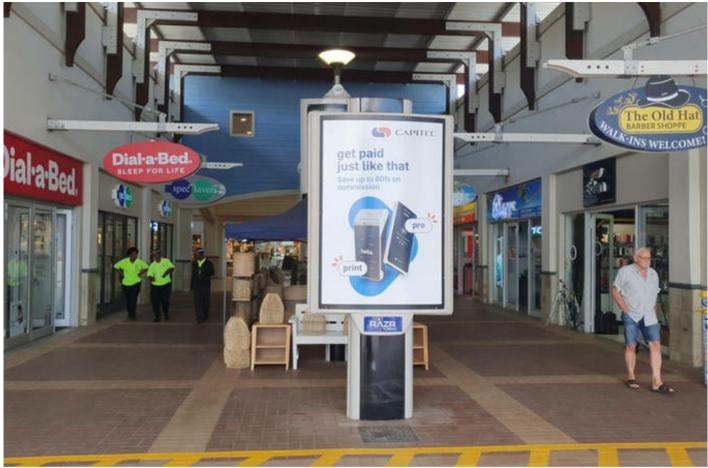

## Site Description

Langeberg Mall is located in Mosselbay, close to Bayside and Hartenbos and forms part of a holiday destination with high visitor volumes. The average number of people visiting the centre on a monthly basis is around 370 000 shoppers. The Mall offers 1200 parking bays and major tenants include Pick & Edgars, Absa, Standard Bank, Mugg & Edgars, Clicks, Woolworths, Foshcini, Game, Mr Price and many more. The mini pavelites are all positioned at the entrances of the mall.

## **Specifications**

Orientation: Portrait

Dimensions: 1.8 x 1.2