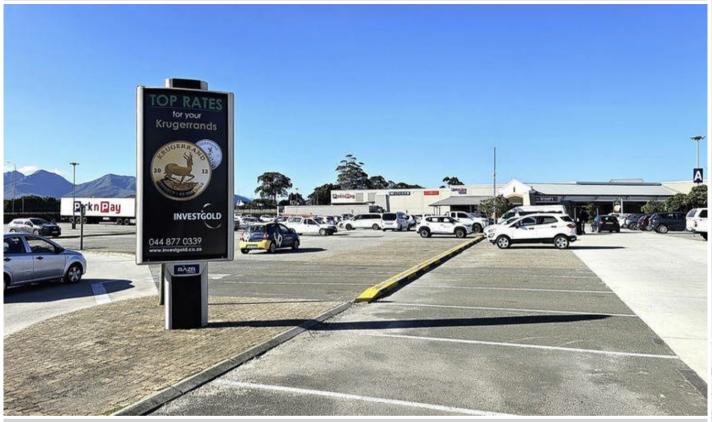

# Garden Route Mall, Cnr N2 Highway and Knysna Road, Kraaibos - RMGR07

## Site Description

Garden Route Mall is situated in a low-lying area at the confluence of the N2 highway and Knysna Road, and within close proximity of George Airport. Garden Route Mall is the biggest Mall in George with over 120 stores. These maxi pavelites are strategically positioned in close proximity to all the entrances.