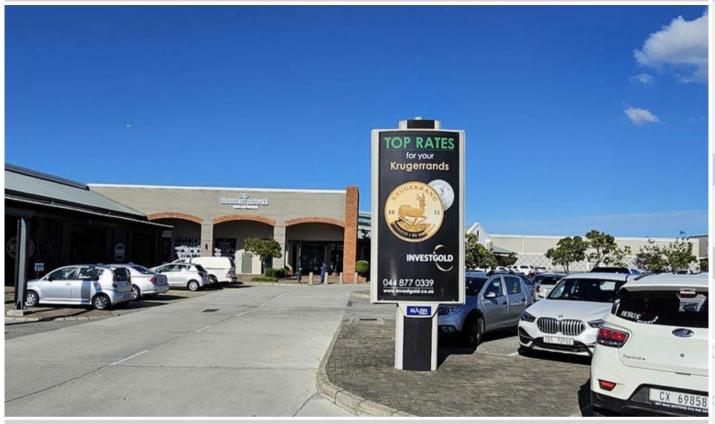

## Site Description

Garden Route Mall is situated in a low-lying area at the confluence of the N2 highway and Knysna Road, and within close proximity of George Airport. Garden Route Mall is the biggest Mall in George with over 120 stores. These maxi pavelites are strategically positioned in close proximity to all the entrances.