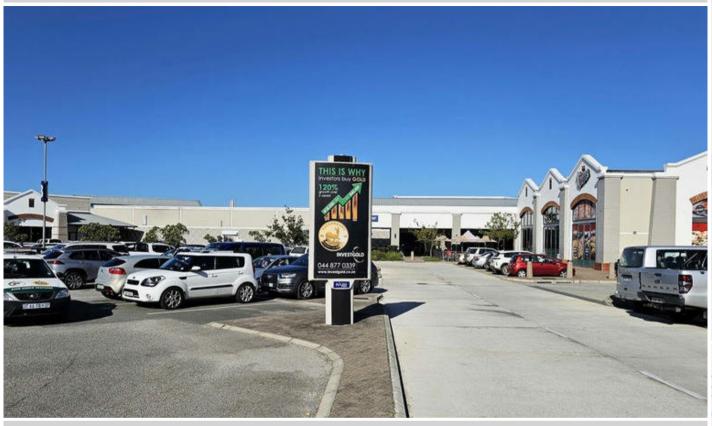

# Site Description

Garden Route Mall is situated in a low-lying area at the confluence of the N2 highway and Knysna Road, and within close proximity of George Airport. Garden Route Mall is the biggest Mall in George with over 120 stores. These maxi pavelites are strategically positioned in close proximity to all the entrances.

### **Specifications**

Orientation: Portrait

Dimensions: 2.5 x 1.2