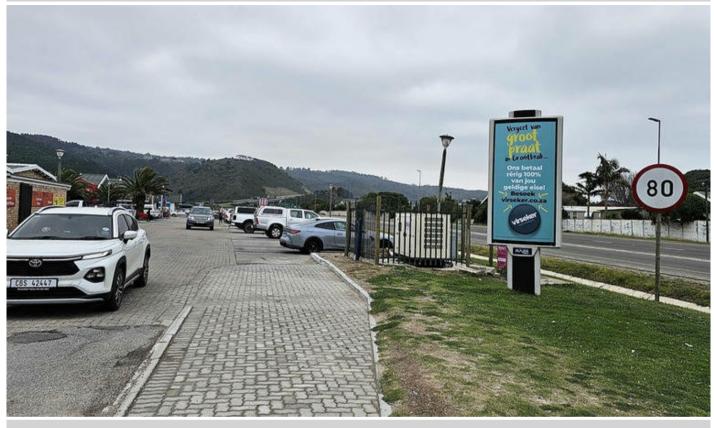

## Site Description

De Dekke shopping centre situated next to the N2 Grootbrakrivier off-ramp, between George and Mosselbay. This maxi pavelite is positioned as you entering the Total Petrol station.

#### Location

Name: De Dekke Shopping Centre, Cnr Lang Street

and R102, Groot Brakrivier

Suburb: Groot Brakrivier

City: Mossel Bay

Province: Western Cape

SEM: 5 - 10

## **Specifications**

Orientation: Portrait

Dimensions: 2.5 x 1.2