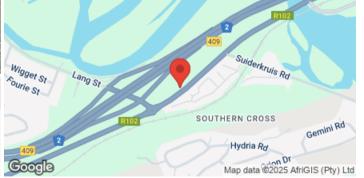

## Site Description

De Dekke shopping centre situated next to the N2 Grootbrakrivier off-ramp, between George and Mosselbay. This maxi pavelite is positioned as you entering the Total Petrol station.

#### Location

Name: De Dekke Shopping Centre, Cnr Lang Street

and R102, Groot Brakrivier

Suburb: Groot Brakrivier

City: Mossel Bay

Province: Western Cape

SEM: 5 - 10