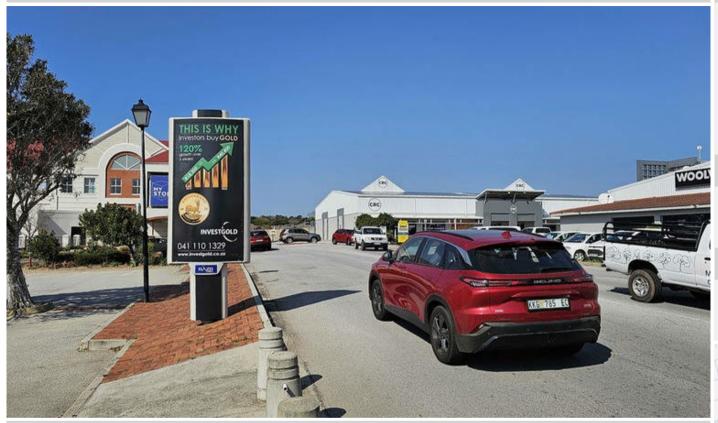

## Site Description

Kings Court is situated along Buffelsfontein. These maxi pavelites captures motorist entering and exiting the centre. These also capture motorist travelling into Axxess Retail Park as the road serves as the entrance to both shopping centres.

### **Specifications**

Orientation: Portrait

Dimensions: 2.5 x 1.2