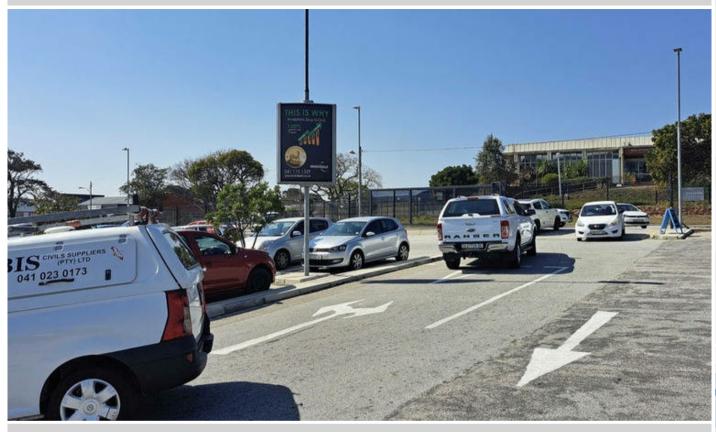

## Site Description

4th Avenue Shopping Centre is situated along Cape Road in Newton Park. Provides maximum exposure to thousands of commuters on a daily basis. Major tenants includes Pick n Pay, Pep, Romans Pizza and Plumblink.

### **Specifications**

Orientation: Portrait

Dimensions: 1.8 x 1.2