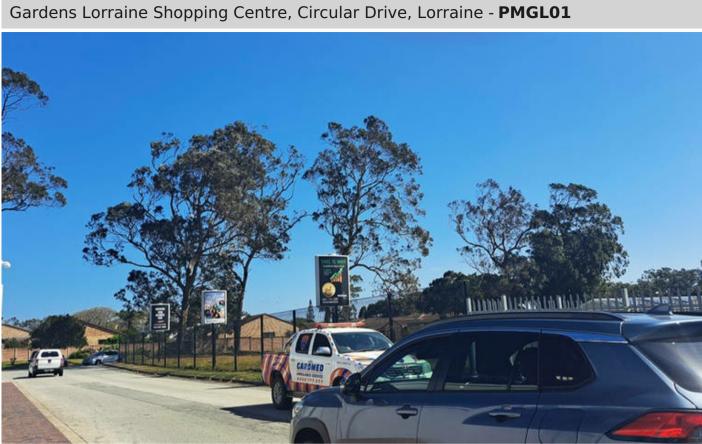

## Site Description

The Gardens shopping centre positioned on Circular Drive in the suburb of Lorraine. Major tentants include Pick & amp; Pay, Woolworths Food, Clicks and Virgin Active among many others. These mini billboards capture motorist entering and exiting the shopping centre.