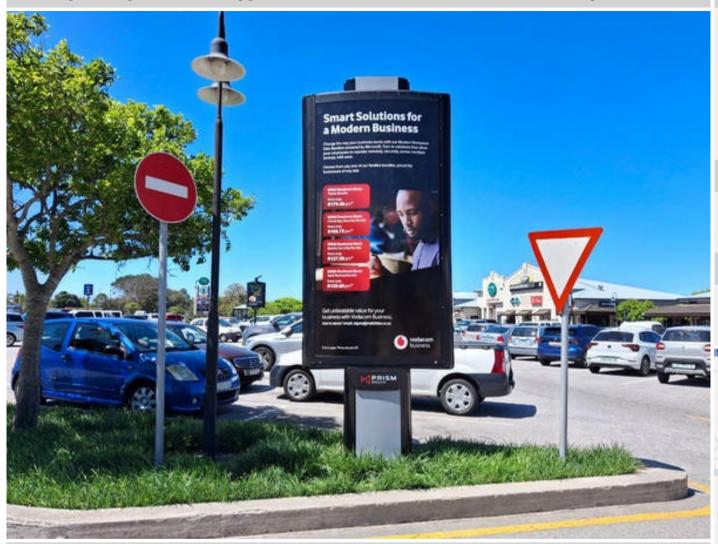

## Site Description

Sunridge Village Shopping Centre is situated on the western side of Port Elizabeth in the suburb of Sunridge Park. Major tenants include Superspar, Woolworths Food, Clicks and Wimpy. The maxi pavelites are strategically positioned capturing motorist as you enter and exit the centre.

### **Specifications**

Orientation: Portrait

Dimensions: 2.5 x 1.2