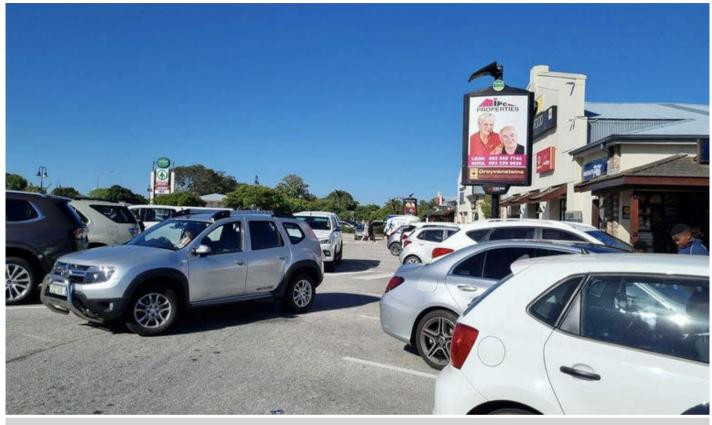

### Site Description

Sunridge Village Shopping Centre is situated on the western side of Port Elizabeth in the suburb of Sunridge Park. Major tenants include Superspar, Woolworths Food, Clicks and Wimpy. The mini-frames are internally illuminated via solar and lights up for 4 hours once it gets dark.

## **Specifications**

Orientation: Portrait

Dimensions: 1.8 x 1.2