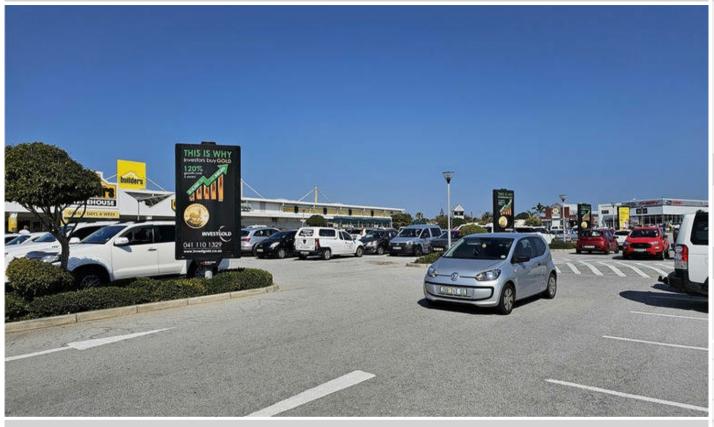

## Site Description

Access Retail Park is situated on the corner of 17th Avenue and Buffelsfontein Road in the upmarket suburb of Walmer. Major tenants include Builders Warehouse, Woolworths Food etc. These sites are positioned in main parking area of the shopping centre.

## **Specifications**

Orientation: Portrait

Dimensions: 2.5 x 1.2