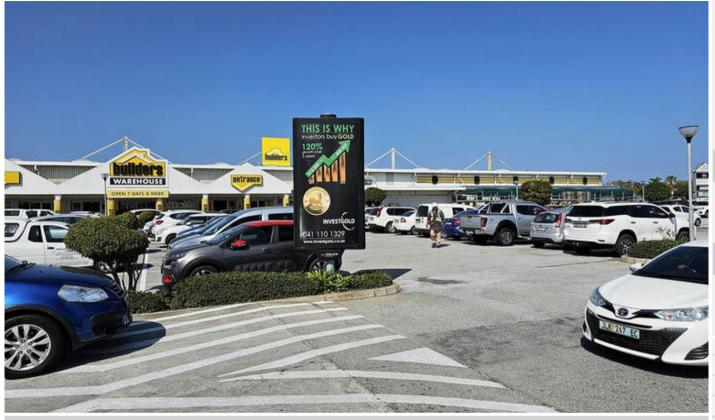

## Site Description

Access Retail Park is situated on the corner of 17th Avenue and Buffelsfontein Road in the upmarket suburb of Walmer. Major tenants include Builders Warehouse, Woolworths Food etc. These sites are positioned in main parking area of the shopping centre.

#### Location

Name: Access Retail Park, Walmer Heights

Suburb: Walmer Heights

City: Port Elizabeth

Province: Eastern Cape

SEM: 6 - 10

### **Specifications**

Orientation: Portrait

Dimensions: 2.5 x 1.2