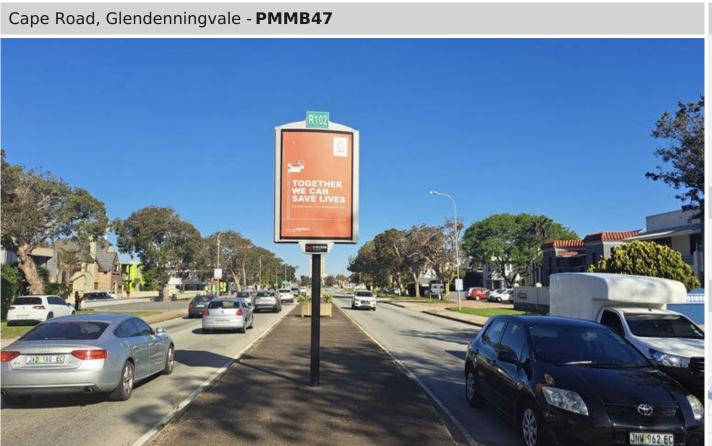

Site Description

Positioned on Cape Road between Conyngham and Mount Road.

|               | Location        |                                              |
|---------------|-----------------|----------------------------------------------|
|               | Name:           | Cape Road, Glendenningvale                   |
|               | Suburb:         | Glendenningvale                              |
|               | City:           | Port Elizabeth                               |
|               | Province:       | Eastern Cape                                 |
|               | SEM:            | 5 - 9                                        |
| 3             | Specificatio    | ns                                           |
|               | Orientation:    | Portrait                                     |
| 6             | Dimensions:     | 1.8 x 1.2                                    |
| dinin<br>Time | Contact Details |                                              |
|               | Cell:           | 063 560 9106   076 867 4995                  |
|               | Email:          | sales@prismmedia.co.za                       |
|               | P102            | GLENDINNINGVALE MS<br>Scanlen Rd<br>Capei Rd |
|               |                 | sipson Rd                                    |
|               | Coogle          | Map data @2025 AfriGIS (Pty) Ltd, Google     |