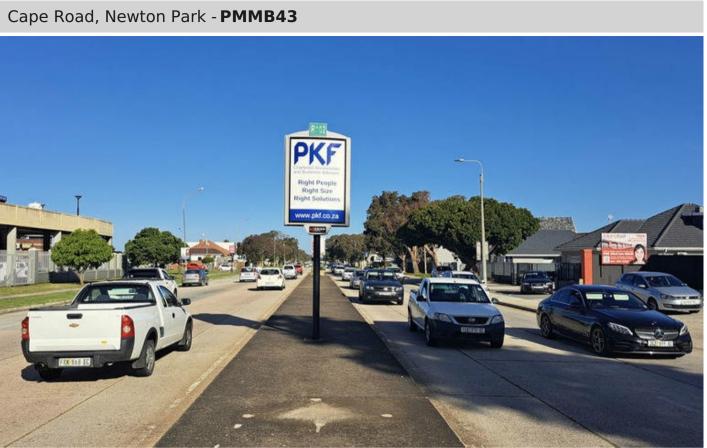

## Site Description

Positioned at the intersection of Cape Road and Rochelle Drive. Situated opposite the Greenacres Hospital and Greenacres Shopping centre on Cape Road.

|                        | Location        |                             |
|------------------------|-----------------|-----------------------------|
|                        | Name:           | Cape Road, Newton Park      |
|                        | Suburb:         | Newton Park                 |
|                        | City:           | Port Elizabeth              |
|                        | Province:       | Eastern Cape                |
|                        | SEM:            | 5 - 9                       |
| D                      | Specifications  |                             |
|                        | Orientation:    | Portrait                    |
|                        | Dimensions:     | 1.8 x 1.2                   |
|                        | Contact Details |                             |
|                        | Cell:           | 063 560 9106   076 867 4995 |
| NAME OF TAXABLE PARTY. | Email:          | sales@prismmedia.co.za      |
| 100 m 100 m            | HE G            |                             |
|                        | IstAve          | GREENACRES                  |
|                        |                 | E HILL                      |
|                        |                 | Caper                       |