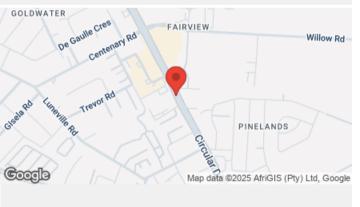

## Site Description

This mini-billboard is positioned on Circular drive and captures motorist travelling in both directions. It is positioned in close proximity to Gardens Lorraine Shopping centre and Wllow Road shopping centre. Businesses in the area include Steers, KFC, Burger King, Woolworths Food, Pick & Pay, Clicks, Virgin Active, Algoa Toyota to name a few.

### Location

Name: Circular Drive, Lorraine

Suburb: Lorraine

City: Port Elizabeth

Province: Eastern Cape

SEM: 5 - 9