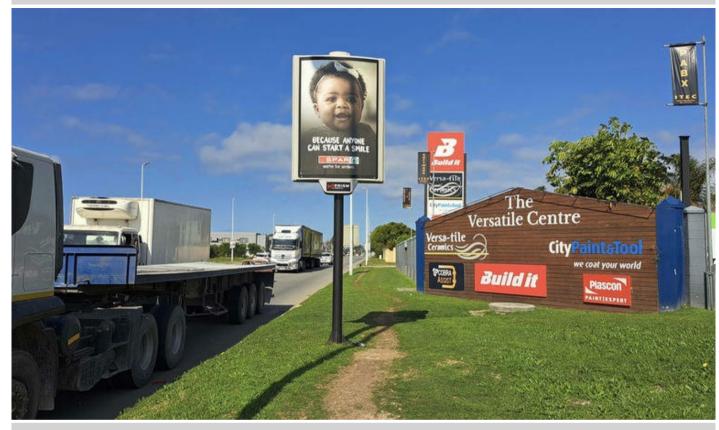

## Site Description

This mini-billboard is positioned on Circular drive and captures motorist travelling in both directions. It is positioned in close proximity to Gardens Lorraine Shopping centre and Wllow Road shopping centre. Businesses in the area include Steers, KFC, Burger King, Woolworths Food, Pick & Pay, Clicks, Virgin Active, Algoa Toyota to name a few.

## **Specifications**

Orientation: Portrait

Dimensions: 1.8 x 1.2