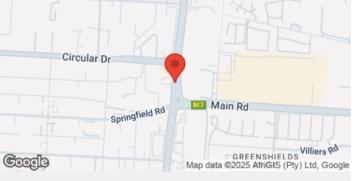

# Site Description

Positioned at the main intersection of William Moffett and Main Road Walmer. Situated opposite the Fig Tree Shopping Centre capturing traffic travelling in both directions. William Moffett is home to car dealerships such as Hyundai, Jaguar, Land Rover, Ford, Mazda, VW, Mercedez Benz, Audi, Honda and KIA.

#### Location

Name: William Moffett, Walmer

Suburb: Walmer

City: Port Elizabeth

Province: Eastern Cape

SEM: 5 - 9