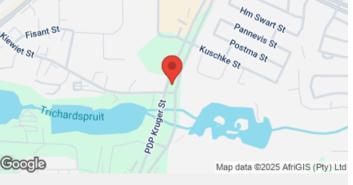

## Site Description

This billboard is situated on PDP Kruger, at the Kiewit Road intersection. The new Secunda Mall & Lake Umlazi are on the right hand side of this billboard. This is also the arterial road leading directly to SASOL, and will catch all traffic and all employees using this main road.

### Location

Name: PDP Kruger and Kiewiet Street, Secunda

Suburb: Secunda

City: Secunda

Province: Mpumalanga

SEM: 6 - 10