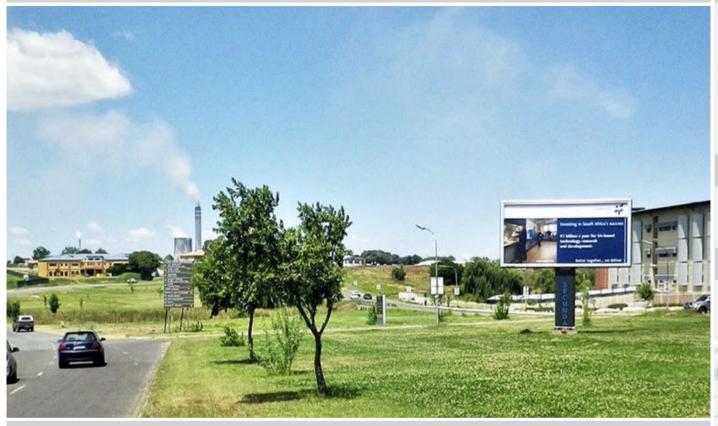

## Site Description

This billboard is situated on PDP Kruger, at the Kiewit Road intersection. The new Secunda Mall & Lake Umlazi are on the right hand side of this billboard. This is also the arterial road leading directly to SASOL, and will catch all traffic and all employees using this main road.